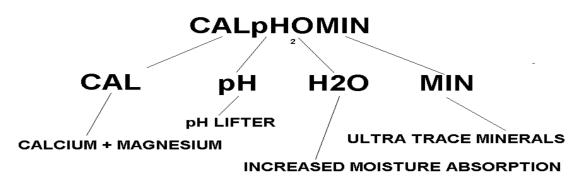

**CALPHOMIN** is a broad acre soil additive, designed to bring your soil back to life both on top and around root systems. CALpHOMIN acts to bring your soil pH back to good productive levels and encourages the growth of soil enzymes, earthworms and microbes which all contribute to the breakdown of the nutrients and dead plant matter in the soil in a manner so as to provide humus and a balanced nutrient portfolio for plants to grow and increases the plants ability to fight off pests, fungal diseases and frost.